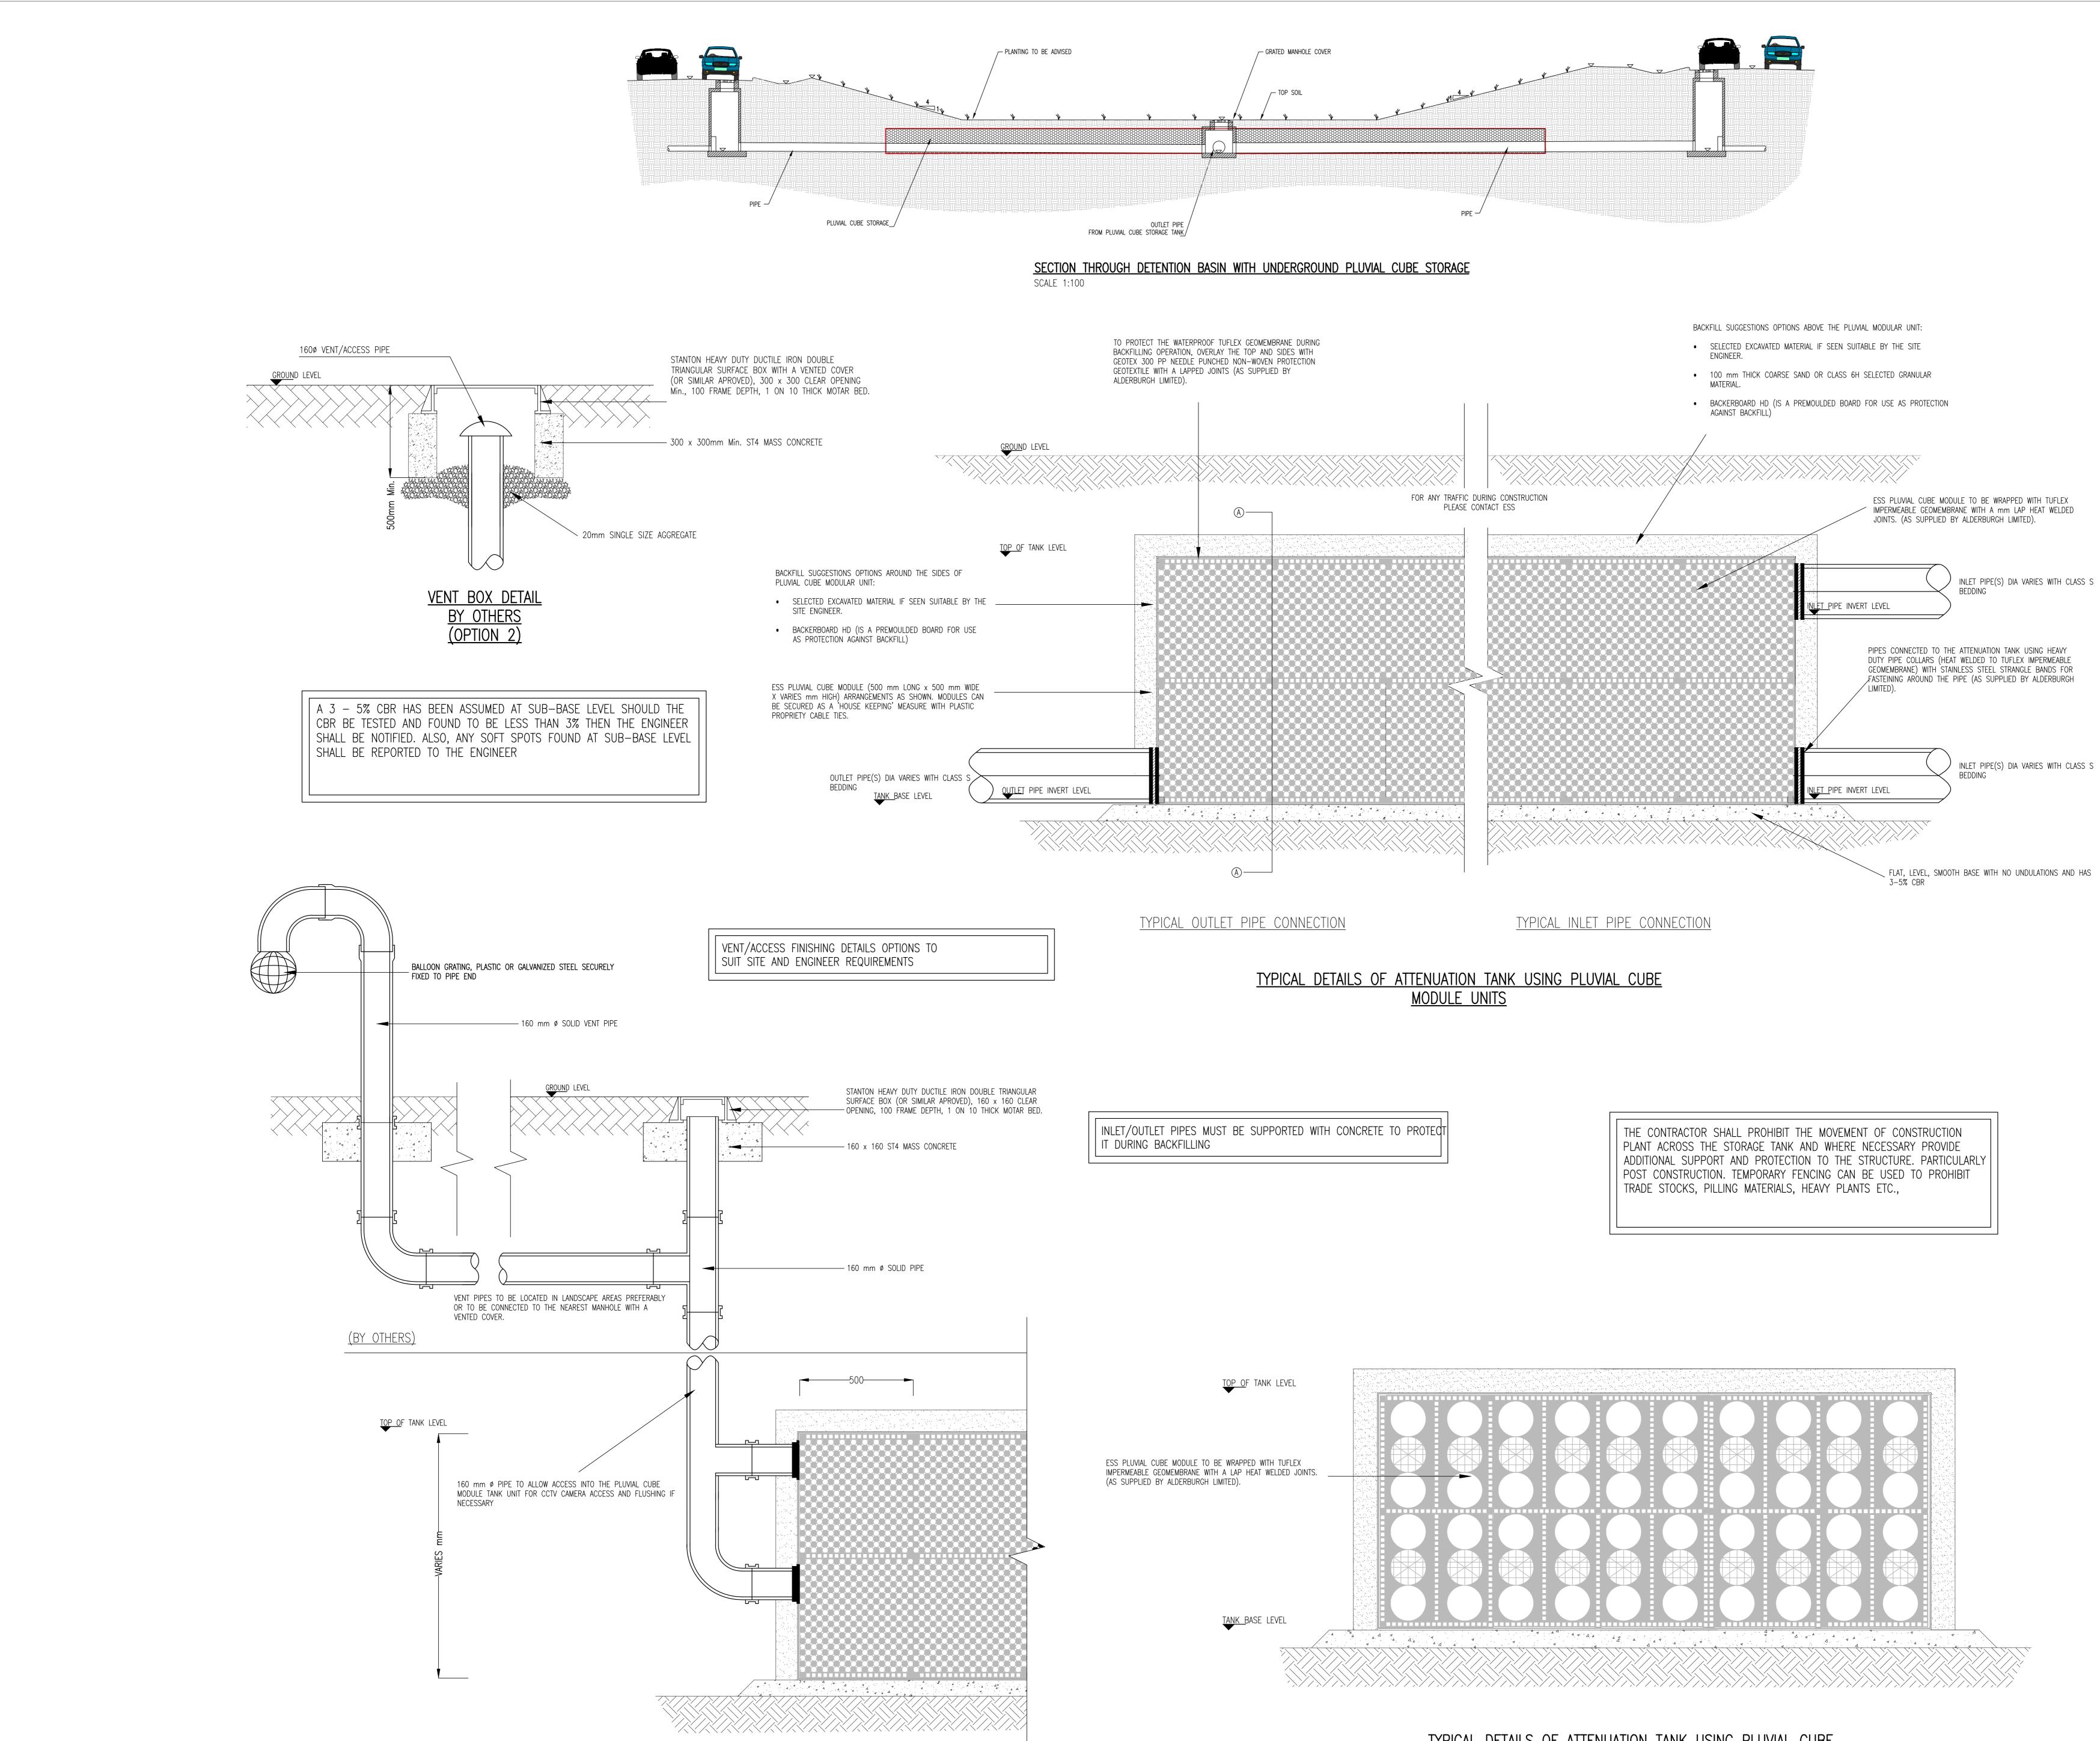

TYPICAL 160Ø VENT/ACCESS PIPE CONNECTION <u>ÓPTION 1</u>

| UNDER<br>• TI<br>RC<br>• GI<br>PF<br>• RE                                                                                   | DRKS<br>TAKE<br>I SPEC<br>DADW<br>REATE<br>RACTI<br>ECOM | N IN ACC<br>CIFICATIO<br>/ORKS<br>ER DUBL<br>CE FOR | CORDA<br>ON FO<br>LIN COI<br>DRAIN<br>TIONS | DE OF<br>AGE WOF<br>FOR SITE | TH<br>RKS                                              |
|-----------------------------------------------------------------------------------------------------------------------------|----------------------------------------------------------|-----------------------------------------------------|---------------------------------------------|------------------------------|--------------------------------------------------------|
|                                                                                                                             |                                                          |                                                     |                                             |                              |                                                        |
|                                                                                                                             |                                                          |                                                     |                                             |                              |                                                        |
|                                                                                                                             |                                                          |                                                     |                                             |                              |                                                        |
|                                                                                                                             |                                                          |                                                     |                                             |                              |                                                        |
|                                                                                                                             |                                                          |                                                     |                                             |                              |                                                        |
|                                                                                                                             |                                                          |                                                     |                                             |                              |                                                        |
|                                                                                                                             |                                                          |                                                     |                                             |                              |                                                        |
|                                                                                                                             |                                                          |                                                     |                                             |                              |                                                        |
|                                                                                                                             |                                                          |                                                     |                                             |                              |                                                        |
|                                                                                                                             |                                                          |                                                     |                                             |                              |                                                        |
|                                                                                                                             |                                                          |                                                     |                                             |                              |                                                        |
|                                                                                                                             |                                                          |                                                     |                                             |                              |                                                        |
|                                                                                                                             |                                                          |                                                     |                                             |                              |                                                        |
|                                                                                                                             |                                                          |                                                     |                                             |                              |                                                        |
|                                                                                                                             |                                                          |                                                     |                                             |                              |                                                        |
|                                                                                                                             |                                                          |                                                     |                                             |                              |                                                        |
|                                                                                                                             |                                                          |                                                     |                                             |                              |                                                        |
|                                                                                                                             |                                                          |                                                     |                                             |                              |                                                        |
|                                                                                                                             | 1001                                                     |                                                     | NINING                                      |                              | APW LMcL                                               |
| P01 25/01/21   rev date   client approval   suitability                                                                     |                                                          | A - Appro                                           | cription<br>oved<br>oved with<br>ot use     | comments                     | APW LMCL<br>by chkd.                                   |
| S2 - INFORMA                                                                                                                |                                                          |                                                     | . Cons                                      | PLAN<br>sulting E            | INING<br>ingineers<br>ation Engineering<br>www.dbfl.ie |
| DUBLIN OFFICE: Om<br>PHONE +353 1 400 4<br>CORK OFFICE: Phoe<br>PHONE +353 (0) 21 2<br>WATERFORD OFFIC<br>PHONE +353 51 309 | nix House<br>024538                                      | , Monahan Roa                                       | ad, Cork. T1                                | 2 H1XY                       |                                                        |
| PHONE +353 51 309<br>project ref.<br>LISSYWOLL<br>DEVELOPM<br>LISSYWOLL<br>WESTMEAT                                         | EN RES<br>ENT AT<br>EN, AT                               | SIDENTIAL<br>BRAWNY                                 | ROAD,                                       |                              |                                                        |
| drawing title<br>ATTENU                                                                                                     |                                                          | ON STR                                              | UCTU                                        | RE DET.                      | AILS                                                   |
| architect<br>DELPHI                                                                                                         |                                                          |                                                     |                                             |                              |                                                        |
|                                                                                                                             | ARC                                                      | HITECT                                              | S                                           |                              |                                                        |
| designed by<br>LMCL<br>drawing no.<br>180176                                                                                | author                                                   | KGO                                                 | scale                                       | AS<br>C-5007                 | sheet size<br>A0<br>revision<br>P01                    |